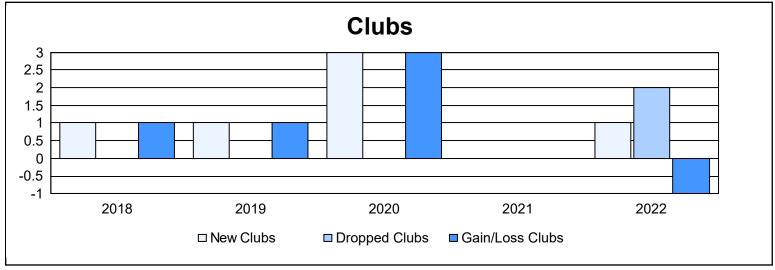

District 11 B1 As of June 2022 Cumulative

| Year      | New<br>Clubs | Dropped<br>Clubs | Gain/<br>Loss<br>Clubs | New<br>Members | Charter<br>Members | Reinstate<br>Members | Transfer<br>Members | Total<br>Member<br>Added | Total<br>Members<br>Dropped | Gain/<br>Loss<br>Members |
|-----------|--------------|------------------|------------------------|----------------|--------------------|----------------------|---------------------|--------------------------|-----------------------------|--------------------------|
| 2017-2018 | 1            | 0                | 1                      | 135            | 75                 | 4                    | 7                   | 221                      | 204                         | 17                       |
| 2018-2019 | 1            | 0                | 1                      | 103            | 24                 | 3                    | 6                   | 136                      | 162                         | -26                      |
| 2019-2020 | 3            | 0                | 3                      | 54             | 101                | 7                    | 7                   | 169                      | 129                         | 40                       |
| 2020-2021 | 0            | 0                | 0                      | 67             | 2                  | 7                    | 1                   | 77                       | 173                         | -96                      |
| 2021-2022 | 1            | 2                | -1                     | 115            | 36                 | 2                    | 9                   | 162                      | 158                         | 4                        |
| Average   | 1            | 0                | 1                      | 95             | 48                 | 5                    | 6                   | 153                      | 165                         | -12                      |